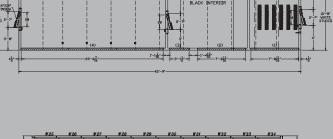

## **STORAGE WAREHOUSES**

**Tap Rooms** - Store dozens of kegs in a remote walk-in or under-counter cooler to supply your tap room with freshly brewed beer.

**Warehouse** - Store large quantities of kegs, cans, cases, or bottles before shipment in a controlled environment. Tall ceilings and large doors are available.