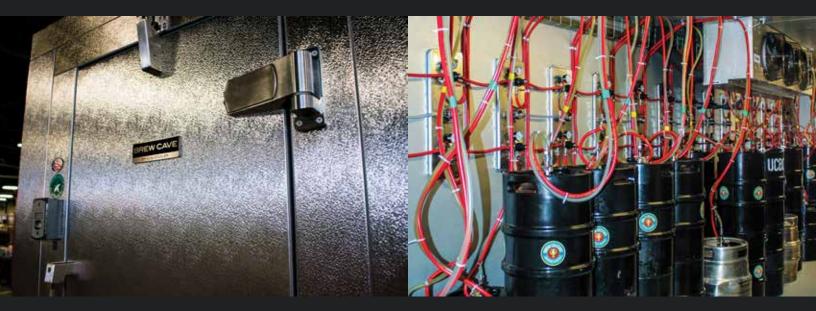

## WALK-IN BREW CAVE

### **BREW WALLS**

Whether you need to store ingredients, supply your tap room, or chill kegs and cases for shipment, Brew Cave<sup>®</sup> will deliver. We design custom walk-in coolers of all shapes and sizes to conform to your brewery's layout and storage needs.