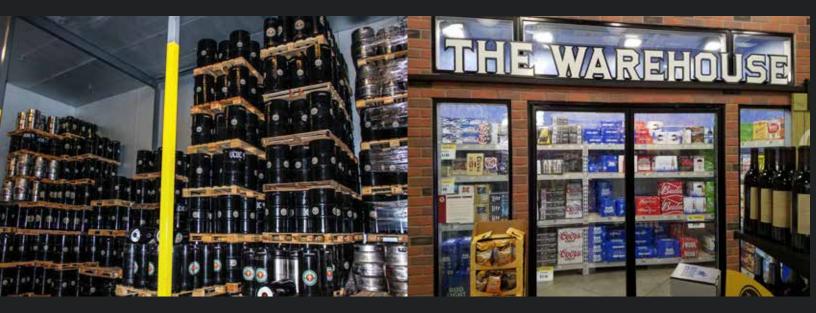

## **STORAGE WAREHOUSES**

**Tap Rooms** - Store dozens of kegs in a remote walk-in or under-counter cooler to supply your tap room with freshly brewed beer.

**Warehouse** - Store large quantities of kegs, cans, cases, or bottles before shipment in a controlled environment. Tall ceilings and large doors are available.