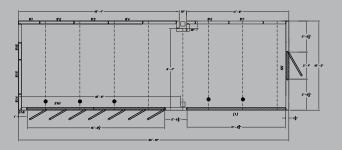

### APPLICATIONS

**Brew Cave® Walk-in and Display Cooler** - Walk-in or display coolers to keep your beer cold and accessible. Shelving is available to organize your stock.

**Brewing Enclosures** - Custom environmentally controlled enclosures that can be used to facilitate manufacturing or brewing processes.

**Growler Stations** - Keep kegs cool so your customers can take home growlers of their favorite beer varieties.

**Ingredient Storage** - Store all your perishable brewing ingredients in a walk-in cooler.