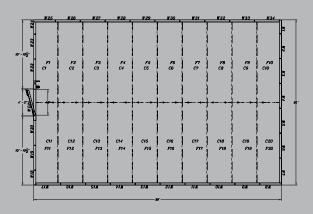

### STORAGE WAREHOUSES

**Tap Rooms** - Store dozens of kegs in a remote walk-in or under-counter cooler to supply your tap room with freashly brewed beer.

**Warehouse** - Store large quantities of kegs, cans, cases, or bottles before shipment in a controlled environment. Tall ceilings and large doors are available.