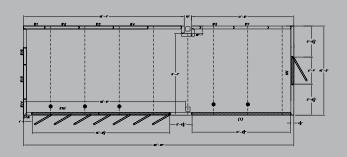

### **APPLICATIONS**

**Brew Cave Walk-in and Display Cooler** - Walk-in or display coolers to keep your beer cold and accessible. Shelving is available to organize your stock.

**Brewing Enclosures** - Custom environmentally controlled enclosures that can be used to facilitate manufacturing or brewing processes.

Whether you need to store ingredients, supply your tap room, or chill kegs and cases for shipment, Brew Cave will deliver. We design custom walk-in coolers of all shapes and sizes to conform to your brewery's layout and storage needs.