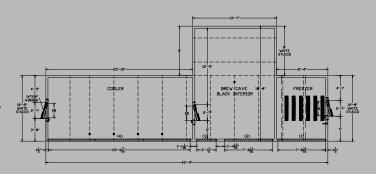

### **APPLICATIONS**

**Brew Cave Walk-in and Display Cooler** - Walk-in or display coolers to keep your beer cold and accessible. Shelving is available to organize your stock.

**Brewing Enclosures** - Custom environmentally controlled enclosures that can be used to facilitate manufacturing or brewing processes.

Whether you need to store ingredients, supply your tap room, or chill kegs and cases for shipment, Brew Cave will deliver. We design custom walk-in coolers of all shapes and sizes to conform to your brewery's layout and storage needs.