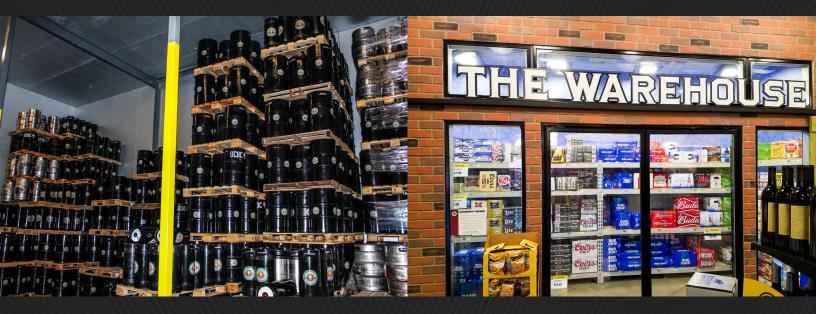

### STORAGE WAREHOUSES

### **DISPLAY COOLERS**

**Tap Rooms** - Store dozens of kegs in a remote walk-in or under-counter cooler to supply your tap room with freashly brewed beer.

**Warehouse** - Store large quantities of kegs, cans, cases, or bottles before shipment in a controlled environment. Tall ceilings and large doors are available.