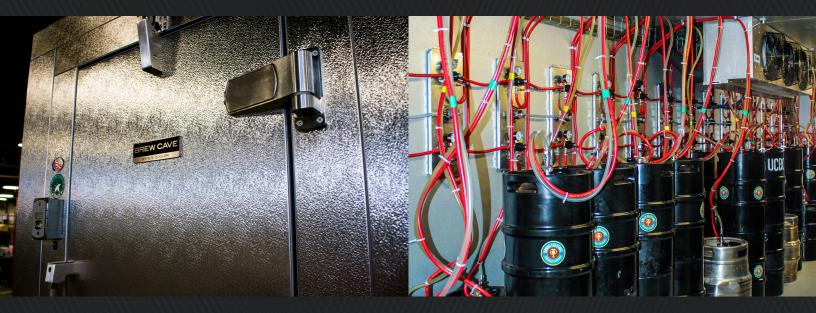

## **BREW WALLS**

### **APPLICATIONS**

**Brew Cave Walk-in and Display Cooler** - Walk-in or display coolers to keep your beer cold and accessible. Shelving is available to organize your stock.

**Brewing Enclosures** - Custom environmentally controlled enclosures that can be used to facilitate manufacturing or brewing processes.