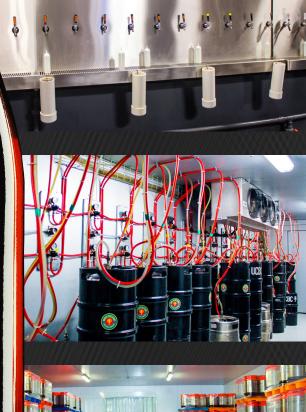

#### <u>Tap Rooms</u>

Store dozens of kegs in a remote walk-in or under-counter cooler to supply your tap room with freshly brewed beer.

#### <u>Warehouses</u>

Store large quantities of kegs, cans, cases or bottles before shipment in a controlled environment. Tall ceilings up and large doors are available.